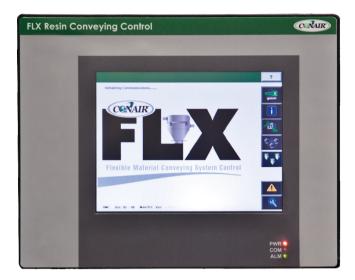

## Flexible Expandable Control for Conveying

Start small and grow, or bring all conveying needs into a common system. The FLX flexible control system utilizes a combination of centralized I/O and expansion modules, interconnected via industrial Ethernet to provide control of up to 128 receivers, 40 pumps (plus 2 back-up pumps) and 256 source valves. A full color touch screen with descriptive picture icons assures that even with little or no training, any user will be comfortable monitoring or making change to up to 40 independently operating vacuum systems.

- Ratio loading
- Purge valve and pocket valve
- Ratio valve and positive discharge valve
- Fill sensor
- Remote HMI touch screen, ethernet connectivity, remote alarm and web visualization
- Modular I/O bundles
- Economical and expandable
- Preventative maintenance
- Central vacuum loading
- Muti-source
- Valve sharing