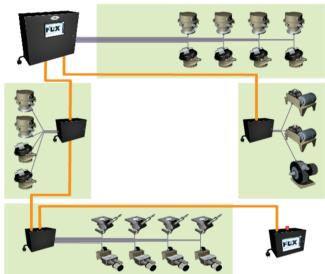

## Flexible Expandable Control for Conveying

Start small and grow, or bring all conveying needs into a common system. The FLX flexible control system utilizes a combination of centralized I/O and expansion modules, interconnected via industrial Ethernet to provide control of up to 128 receivers, 40 pumps (plus 2 back-up pumps) and 256 source valves. A full color touch screen with descriptive picture icons assures that even with little or no training, any user will be comfortable monitoring or making change to up to 40 independently operating vacuum systems.